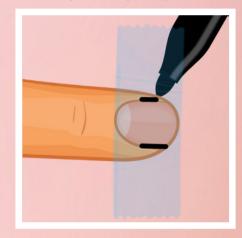

Step 2: Push down the tape so it sits as smooth as possible. Mark your left and right side of the tape with your pen.