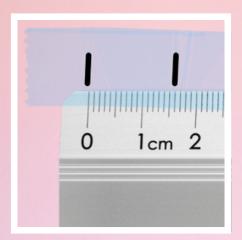

#### Step 4:

Measure in millimeters from marking to marking. Be as exact as possible. Write down the measurements and now start over on the next nail. Make sure to measure every single finger and then send it to your Nail Artist!