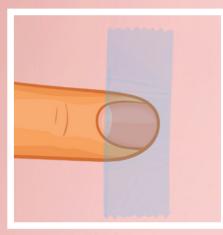

### Step 1:

Put a piece of tape so it fits over your nail bed, you want enough to be able to reach from sidewall to sidewall.

Step 3: Take the piece of tape with clear markings off and smooth it out on a piece of paper.