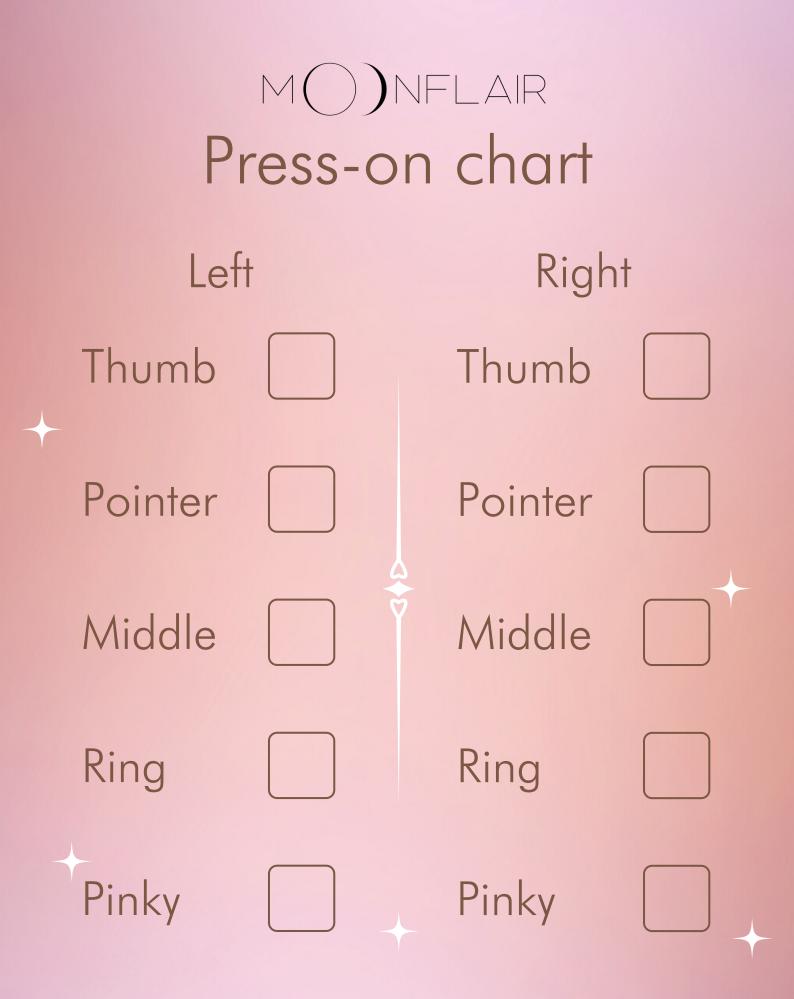

#### Step 4:

Measure in millimeters from marking to marking. Be as exact as possible. Write down the measurements and now start over on the next nail. Make sure to measure every single finger and then send it to your Nail Artist!